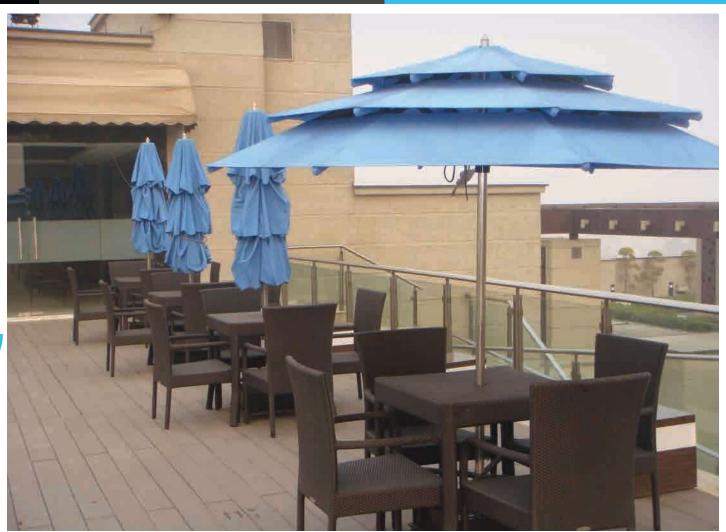

al mounting options are available; choice of rope/lever and gear systems.

**Windproof Umbrella**: These umbrellas are designed to with- stand harsh windy weather. The multi layers in the umbrella help bifurcate the wind, keeping it stable and sturdy.

**Side Pole Umbrella**: Our side pole umbrella helps save space as well as lends a stylish look to your environment.

**Giant Umbrella**: The giant umbrella size varies between 12-30 feet which helps cover a large area. Now it is possible for you to cover your restaurant /cafe with one umbrella instead of placing many small umbrellas. It can ideally be

used to cover open -to sky restaurants and bars.

## CANE INDIA UMBRELLAS





Accentuate Luxury with style...



Round Centre pole Umbrella with Rope Opening System in Single layer























**Square Centre Pole Umbrella with Rope Opening System in Single layer** 













**Commercial Round Side Pole/Cantilever Umbrella with Lever Opening System in Single layer** 











Commercial Round Side Pole/Cantilever Umbrella with Lever Opening System in Multi layer





- Our all Parasols is made of powder coated aluminum bracket & ribs
- ❖ Pole will be in SS-304 grade pole.
- ❖ All nut bolt use in parasols will be SS 304 grade
- Movable Umbrellas Base will be made of powder coated GI sheet & filled by concreate or also made by granite slabs. So that will easily move.
- Canopy fabric will use DICKSON/SUNBRELLA SHADE which 100% polyester fabric. So that easy to wash it.





## **UMBRELLA SPECIFICATION**



- Keep your Umbrella open only when in use CLOSE IT when