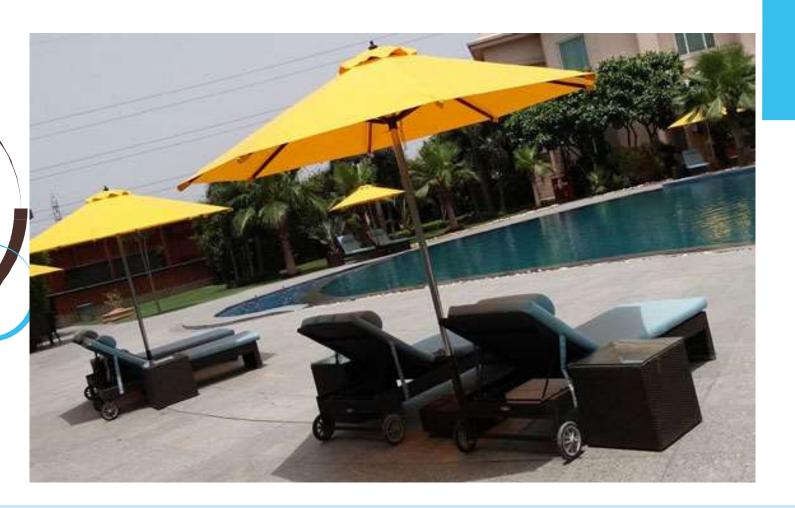

r umbrellas are built using the best materials to last for years to come. Several mounting options are available; choice of rope/lever and gear systems.

**Windproof Umbrella**: These umbrellas are designed to with- stand harsh windy weather. The multi layers in the umbrella help bifurcate the wind, keeping it stable and sturdy.

**Side Pole Umbrella**: Our side pole umbrella helps save space as well as lends a stylish look to your environment.

**Giant Umbrella**: The giant umbrella size varies between 12-30 feet which helps cover a large area. Now it is possible for you to cover your restaurant /cafe with one umbrella instead of placing many small umbrellas. It can ideally be

used to cover open -to sky restaurants and bars.

## CANE INDIA UMBRELLAS





Accentuate Luxury with style...



Round Centre pole Umbrella with Rope Opening System in Single layer























**Square Centre Pole Umbrella with Rope Opening System in Single layer** 













**Commercial Round Side Pole/Cantilever Umbrella with Lever Opening System in Single layer** 











Commercial Round Side Pole/Cantilever Umbrella with Lever Opening System in Multi layer





- Our all Parasols is made of powder coated aluminum bracket & ribs
- ❖ Pole will be in SS-304 grade pole.
- ❖ All nut bolt use in parasols will be SS 304 grade
- Movable Umbrellas Base will be made of powder coated GI sheet & filled by concreate or also made by granite slabs. So that will easily move.
- Canopy fabric will use DICKSON/SUNBRELLA SHADE which 100% polyester fabric. So that easy to wash it.





## **UMBRE