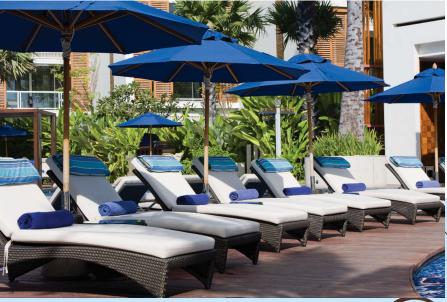

unattended in the day time or night in high winds.
- Garden Umbrellas are fair weather products when the outdoor can be enjoyed. Leaving them open in inclement weather can cause breakage so DON'T LEAVE THEM OPEN IN INCLEMENT WEATHER!
- ❖ The Umbrellas should be firmly fixed in the Ground or in a heavy base to avoid the Umbrella from falling or flying off in the breezy weather.
- ❖ DO NOT KEEP WINDING THE LEVER of the Umbrella while opening it once the Fabric has straightened. Over tightening will snap the rope inside for winding and render the Umbrella non-functional.
- ❖ DO NOT TRY TO REPAIR ANY PART OF THE UMBRELLA YOURSELF. It might create further damage. You will have to send the damaged Umbrella to us for necessary repairs or replacement of parts.

**Usage Instructions** 













Our some projects







## THANK YOU!!

## **CANE INDIA**

A unit of CANE FURNISHERS PRIVATE LIMITED
An ISO 9001: 2015 Certified Company

Address: - Kh. No. 23/15, Nithari Extension, Baljeet Vihar, New Delhi – 110086

**Phone No. :-** +91-9266660966 || 9958627568

**Email Id**:- Contact@caneindia.com | | Canefurnishers@gmail.com