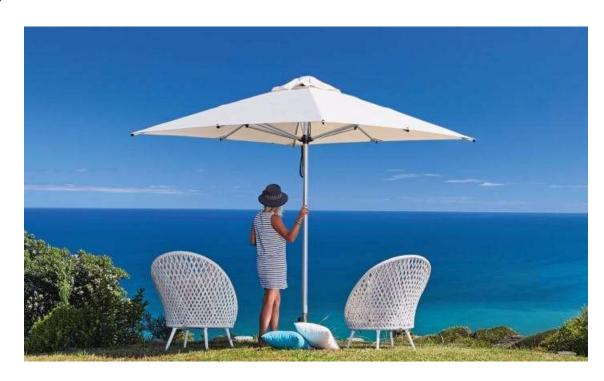

## CANE INDIA UMBRELLAS

Accentuate Luxury with style...

Round Centre pole Umbrella with Rope Opening System in Single layer

**Square Centre Pole Umbrella with Rope Opening System in Single layer** 

**Commercial Round Side Pole/Cantilever Umbrella with Lever Opening System in Single layer** 

Commercial Round Side Pole/Cantilever Umbrella with Lever Opening System in Multi layer

- Our all Parasols is made of powder coated aluminum bracket & ribs
- ❖ Pole will be in SS-304 grade pole.
- ❖ All nut bolt use in parasols will be SS 304 grade
- Movable Umbrellas Base will be made of powder coated GI sheet & filled by concreate or also made by granite slabs. So that will easily move.
- Canopy fabric will use DICKSON/SUNBRELLA SHADE which 100% polyester fabric. So that easy to wash it.