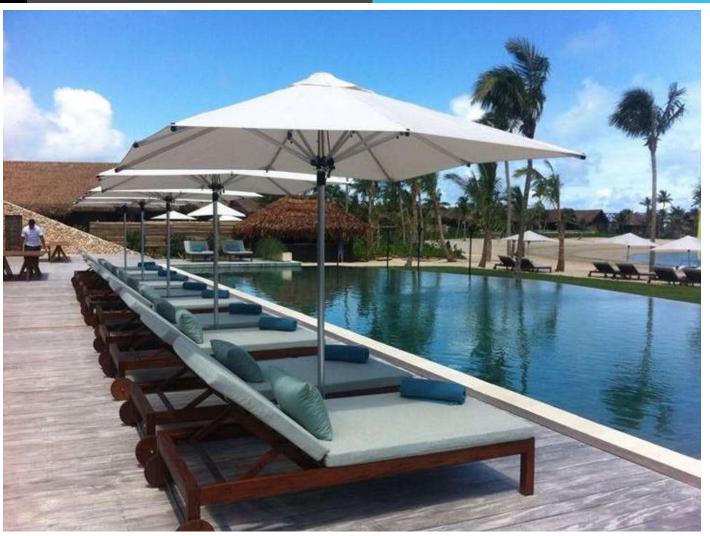

options are available; choice of rope/lever and gear systems.

**Windproof Umbrella**: These umbrellas are designed to with- stand harsh windy weather. The multi layers in the umbrella help bifurcate the wind, keeping it stable and sturdy.

**Side Pole Umbrella**: Our side pole umbrella helps save space as well as lends a stylish look to your environment.

**Giant Umbrella**: The giant umbrella size varies between 12-30 feet which helps cover a large area. Now it is possible for you to cover your restaurant /cafe with one umbrella instead of placing many small umbrellas. It can ideally be

used to cover open -to sky restaurants and bars.

## CANE INDIA UMBRELLAS





Accentuate Luxury with style...



Round Centre pole Umbrella with Rope Opening System in Single layer























**Square Centre Pole Umbrella with Rope Opening System in Single layer** 













**Commercial Round Side Pole/Cantilever Umbrella with Lever Opening System in Single layer** 











Commercial Round Side Pole/Cantilever Umbrella with Lever Opening System in Multi layer





- Our all Parasols is made of powder coated aluminum bracket & ribs
- ❖ Pole will be in SS-304 grade pole.
- ❖ All nut bolt use in parasols will be SS 304 grade
- Movable Umbrellas Base will be made of powder coated GI sheet & filled by concreate or also made by granite slabs. So that will easily move.
- Canopy fabric will use DICKSON/SUNBRELLA SHADE which 100% polyester fabric. So that easy to wash it.





## **UMBRELLA SPECIFICATION**



- Keep your Umbrella open only when in use CLOSE IT when not in use