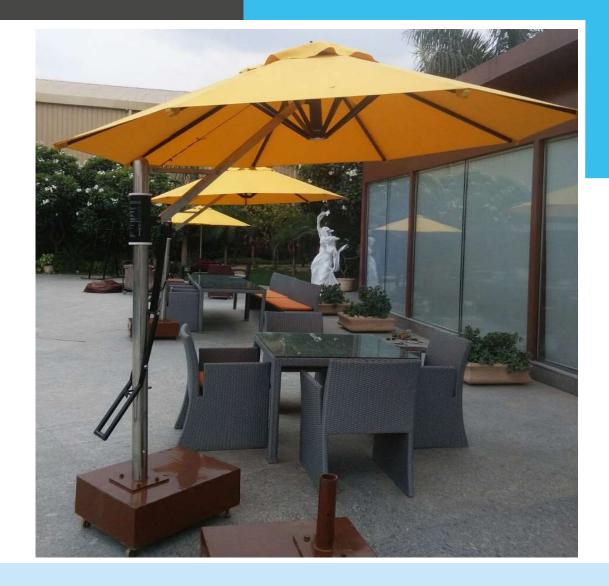

: These umbrellas are designed to with- stand harsh windy weather. The multi layers in the umbrella help bifurcate the wind, keeping it stable and sturdy.

**Side Pole Umbrella**: Our side pole umbrella helps save space as well as lends a stylish look to your environment.

**Giant Umbrella**: The giant umbrella size varies between 12-30 feet which helps cover a large area. Now it is possible for you to cover your restaurant /cafe with one umbrella instead of placing many small umbrellas. It can ideally be

used to cover open -to sky restaurants and bars.

## CANE INDIA UMBRELLAS





Accentuate Luxury with style...



Round Centre pole Umbrella with Rope Opening System in Single layer























**Square Centre Pole Umbrella with Rope Opening System in Single layer** 













**Commercial Round Side Pole/Cantilever Umbrella with Lever Opening System in Single layer** 











Commercial Round Side Pole/Cantilever Umbrella with Lever Opening System in Multi layer





- Our all Parasols is made of powder coated aluminum bracket & ribs
- ❖ Pole will be in SS-304 grade pole.
- ❖ All nut bolt use in parasols will be SS 304 grade
- Movable Umbrellas Base will be made of powder coated GI sheet & filled by concreate or also made by granite slabs. So that will easily move.
- Canopy fabric will use DICKSON/SUNBRELLA SHADE which 100% polyester fabric. So that easy to wash it.





## **UMBRELLA SPECIFICATION**



- Keep your Umbrella open only when in use CLOSE IT when not in use to protect it from Wind or damage due to falling.
- Garden Umbrellas are designed wit