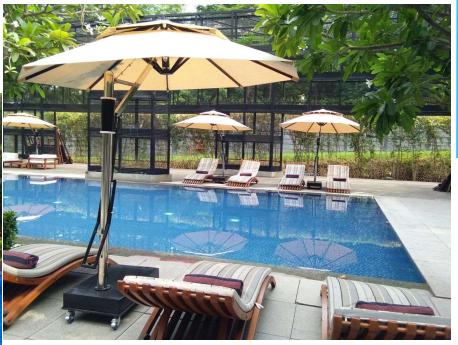

as unattended in the day time or night in high winds.
- Garden Umbrellas are fair weather products when the outdoor can be enjoyed. Leaving them open in inclement weather can cause breakage so DON'T LEAVE THEM OPEN IN INCLEMENT WEATHER!
- ❖ The Umbrellas should be firmly fixed in the Ground or in a heavy base to avoid the Umbrella from falling or flying off in the breezy weather.
- ❖ DO NOT KEEP WINDING THE LEVER of the Umbrella while opening it once the Fabric has straightened. Over tightening will snap the rope inside for winding and render the Umbrella non-functional.
- ❖ DO NOT TRY TO REPAIR ANY PART OF THE UMBRELLA YOURSELF. It might create further damage. You will have to send the damaged Umbrella to us for necessary repairs or replacement of parts.

**Usage Instructions** 













Our some projects







## THANK YOU!!

## **CANE INDIA**

A unit of CANE FURNISHERS PRIVATE LIMITED
An ISO 9001: 2015 Certified Company

Address: - Kh. No. 23/15, Nithari Extension, Baljeet Vihar, New Delhi – 110086

**Phone No. :-** +91-9266660966 || 9958627568

**Email Id**:- Contact@caneindia.com | | Canefurnishers@gmail.com