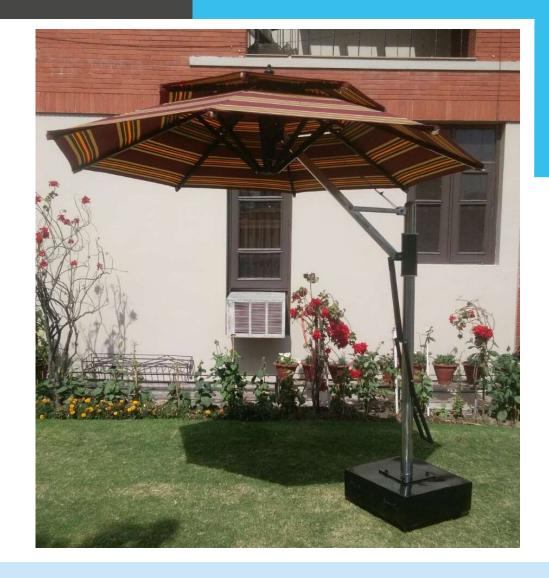

## CANE INDIA UMBRELLAS

Accentuate Luxury with style...

Round Centre pole Umbrella with Rope Opening System in Single layer

**Square Centre Pole Umbrella with Rope Opening System in Single layer** 

**Commercial Round Side Pole/Cantilever Umbrella with Lever Opening System in Single layer** 