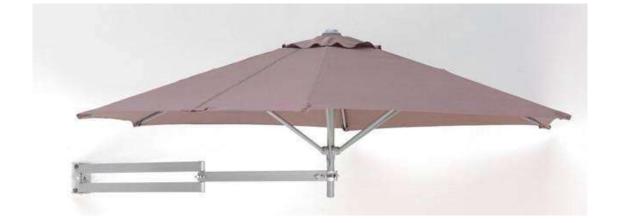

**Windproof Umbrella**: These umbrellas are designed to with- stand harsh windy weather. The multi layers in the umbrella help bifurcate the wind, keeping it stable and sturdy.

**Side Pole Umbrella**: Our side pole umbrella helps save space as well as lends a stylish look to your environment.