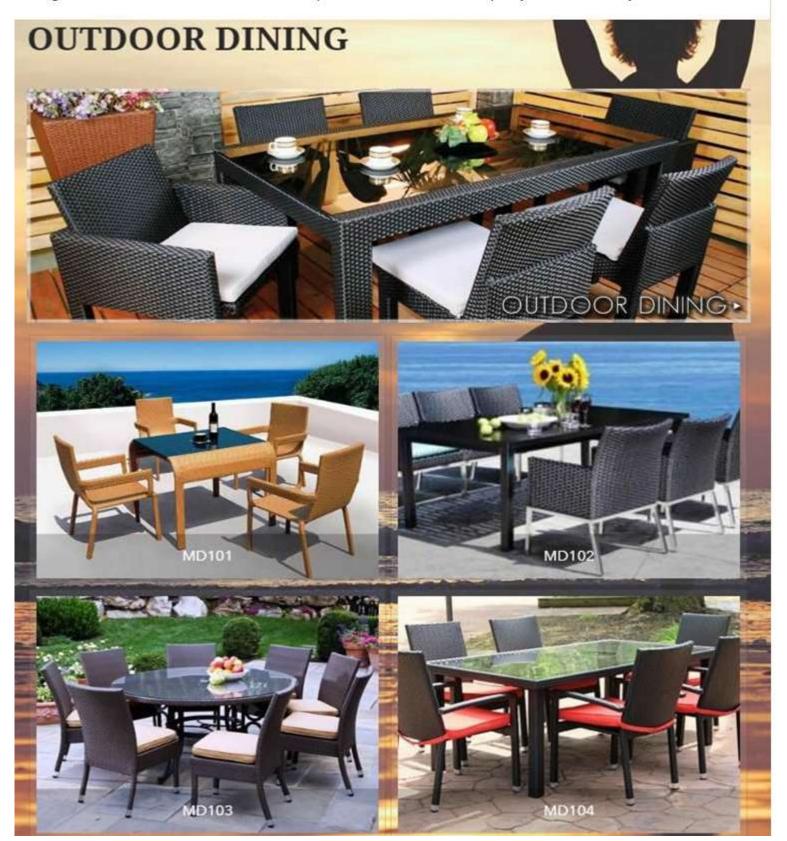

We at the Cane India furniture, play the parts in designing and manufacturing the contemporary futon, sofas, dinning set, bar stools, swing, umbrellas & cabana and sun loungers. It all affianced to support you to enjoy the fresh air and open space in a luxurious way. Ours each and every design and product is 100% synthetic and recyclable. We have the best ever suited furniture for outdoor purpose.