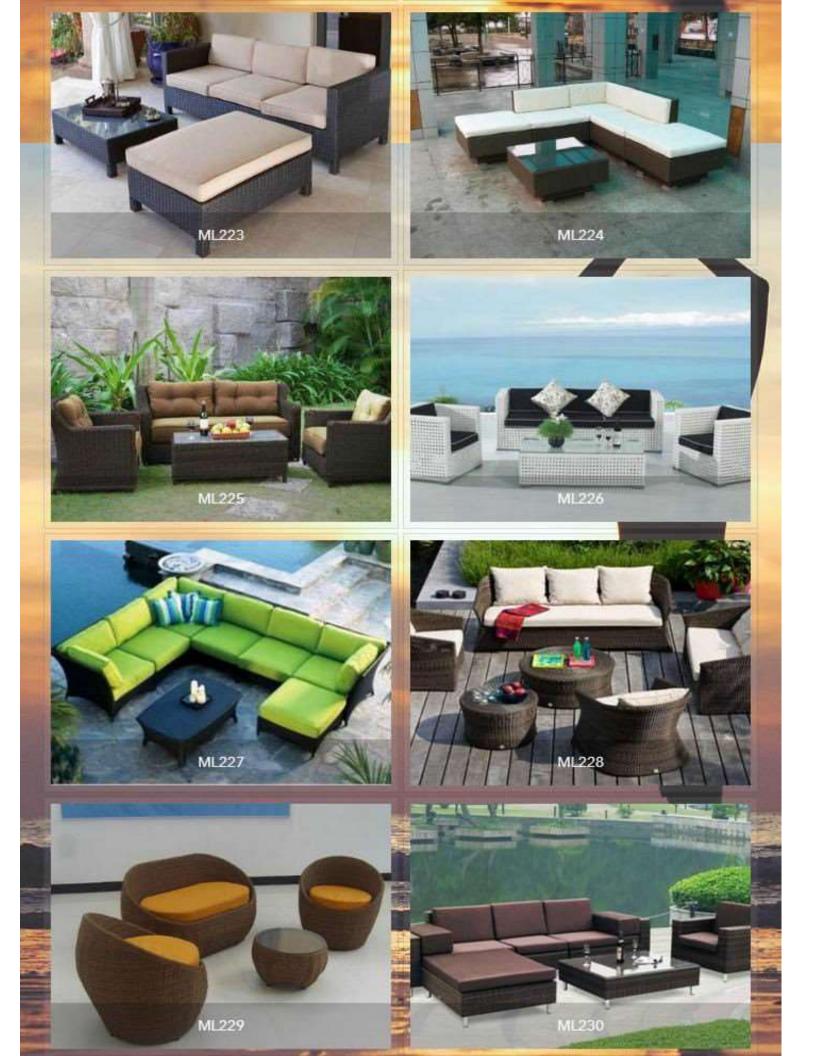

ntemporary futon, sofas, dinning set, bar stools, swing, umbrellas & cabana and sun loungers. It all affianced to support you to enjoy the fresh air and open space in a luxurious way. Ours each and every design and product is 100% synthetic and recyclable. We have the best ever suited furniture for outdoor purpose.

Cane India presenting, a huge range of brand new latest designs of hand-woven wicker with rustic appeal. We have our clients from different corporate houses, hotels, and resorts as well. We always try our best to make a happy and strong bond with our clients and do our best to provide them the excellent quality work without any hustle and bustle.



































































# **OUTDOOR LIVING**































































# POOLSIDE LOUNGERS & DAYBEDS





































































## **OUTDOOR TEAK**

















### **CANE INDIA**

## A unit of CANE FURNISHERS PRIVATE LIMITED

An ISO 9001: 2015 Certified Company

Address: - Kh. No. 23/15, Nithari Extension, Baljeet Vihar, New Delhi – 110086

**Phone No. :-** +91-9266660966 || 99586275568

**Email Id :**- contact@caneindia.com||canefurnishers@gmail.com