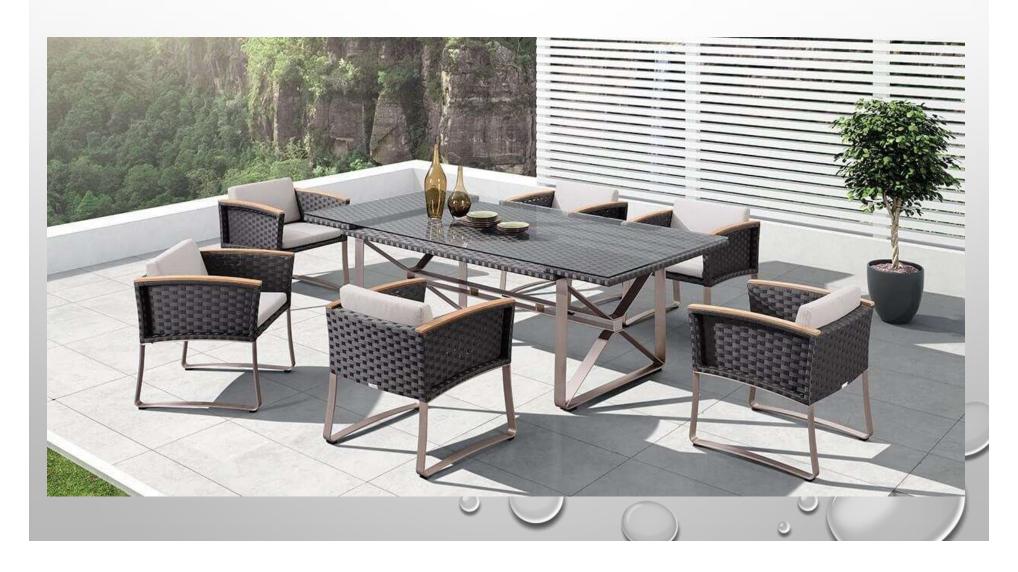

# SIDE POLE UMBRELLA

www.caneindia.com

We have a wide range of dining sets which are luxurious, elegant and stylish. While designing our furniture, we always keep in mind the comfort and convenience of our customers, hence some of our designs include stackable chairs which can be stored easily during the off-season. The pure and simple designs fit into any environment and enhance the surroundings while the classic features give you evergreen, modern and stylish furniture.