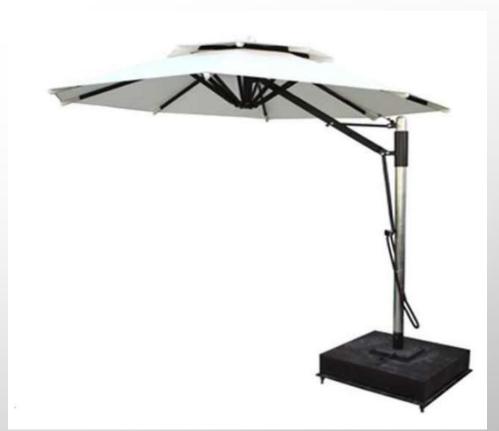

# Products & Attributes

CANE INDIA manufactures a striking range of furniture and accessories that fulfils your desire for style.

- Dining
- Living/Sofas
- Poolside Lounger/Daybeds
- \* Bar Sets
- Swingers
- \* Accessories
- Poolside or Garden Umbrellas
- \* Cabanas / Gazebos
- \* Outdoor Teak
- Strap & Ropes

# SIDE POLE UMBRELLA

www.caneindia.com

We have a wide range of dining sets which are luxurious, elegant and stylish. While designing our furniture, we always keep in mind the comfort and convenience of our customers, hence some of our designs include stackable chairs which can be stored easily during the off-season. The pure and simple designs fit into any environment and enhance the surroundings while the classic features give you evergreen, modern and stylish furniture.