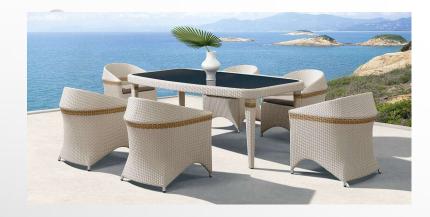

# DINNING

**LOUNGER** 

**BAR SETS** 

# SIDE POLE UMBRELLA

www.caneindia.com

We have a wide range of dining sets which are luxurious, elegant and stylish. While designing our furniture, we always keep in mind the comfort and convenience of our customers, hence some of our designs include stackable chairs which can be stored easily during the off-season. The pure and simple designs fit into any environment and enhance the surroundings while the classic features give you evergreen, modern and stylish furniture.