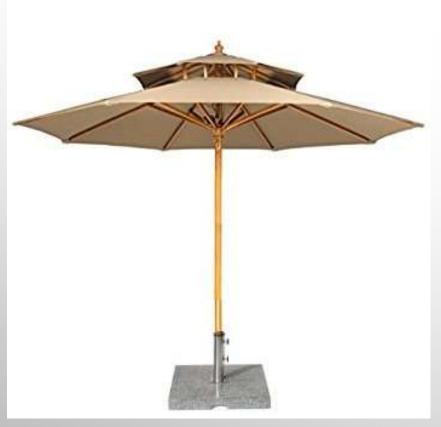

# Products & Attributes

CANE INDIA manufactures a striking range of furniture and accessories that fulfils your desire for style.

- Dining
- Living/Sofas
- Poolside Lounger/Daybeds
- \* Bar Sets
- Swingers
- \* Accessories
- Poolside or Garden Umbrellas
- \* Cabanas / Gazebos
- \* Outdoor Teak
- Strap & Ropes

# SIDE POLE UMBRELLA

www.caneindia.com

We have a wide range of dining sets which are luxurious, elegant and stylish. While designing our furniture, we always keep in mind the comfort and convenience of our customers, hence some of our designs include stackable chairs which can be stored easily during the off-season. The pure and simple designs fit into any environment and enhance the surroundings while the classic features give you evergreen, modern and stylish furniture.