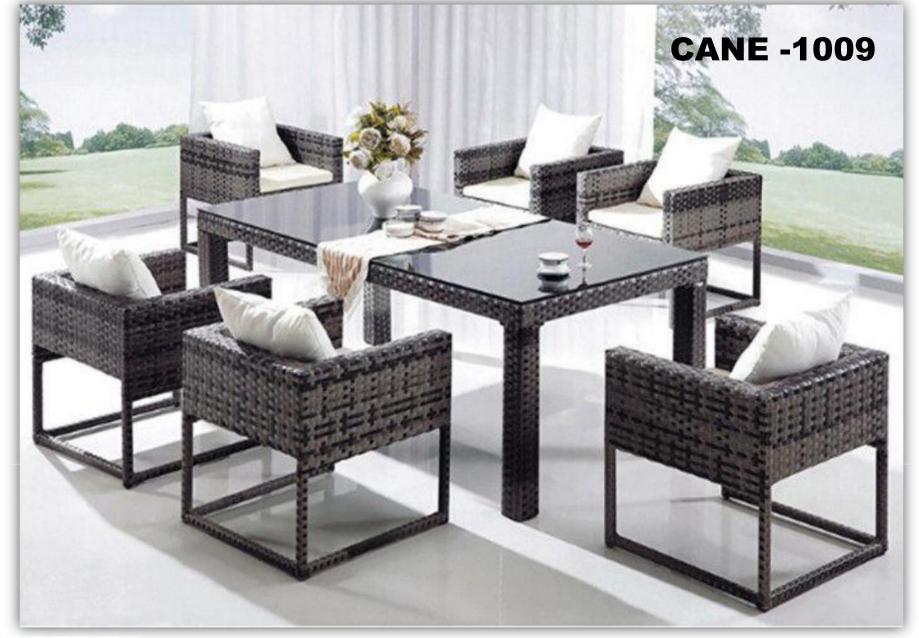

NG SETS**









#### **DINING SETS**

We have a different range of dinning sets which are luxurious, elegant, stylish. While designing our furniture, we always keep in mind the comfort and convenience of our customers, hence some of our designs include stackable chairs which can be stored easily during the off season. The pure & simple designs fit into any environment and enhance the surrounding while the classic features give you evergreen, modern & stylish furniture.

Durability is a serious quality when you're talking about furniture that must withstand all weather condition. That's the reason we take great care of assembly techniques & finishes during the manufacturing process and also later. So that the furniture serves you beautifully for years to come.





#### **DINING SETS**



### **DINING SETS**











**CANE-1006** 

# **DINING SETS**











### **DINING SETS**







# **DINING SETS**





### **TEA SETS**









### **TEA SETS**









#### **LUXURY SOFA**



The straps & ropes are made of PVC yarn which is extremely sturdy and is available in the classic colours. To add colour to the masterpieces you can pick from our vibrant range of cushion fabrics which can again be used outdoors under all weather.

The strap collection is definitely a must buy, the entire collection is so eye catching and oh so very classy and stylish. The best part about the straps and ropes collection is that it can easily be placed indoors as well as outdoors and yes there is no maintenance required, just basic washing occasionally.



#### **LUXURY DAY BED**



### **D