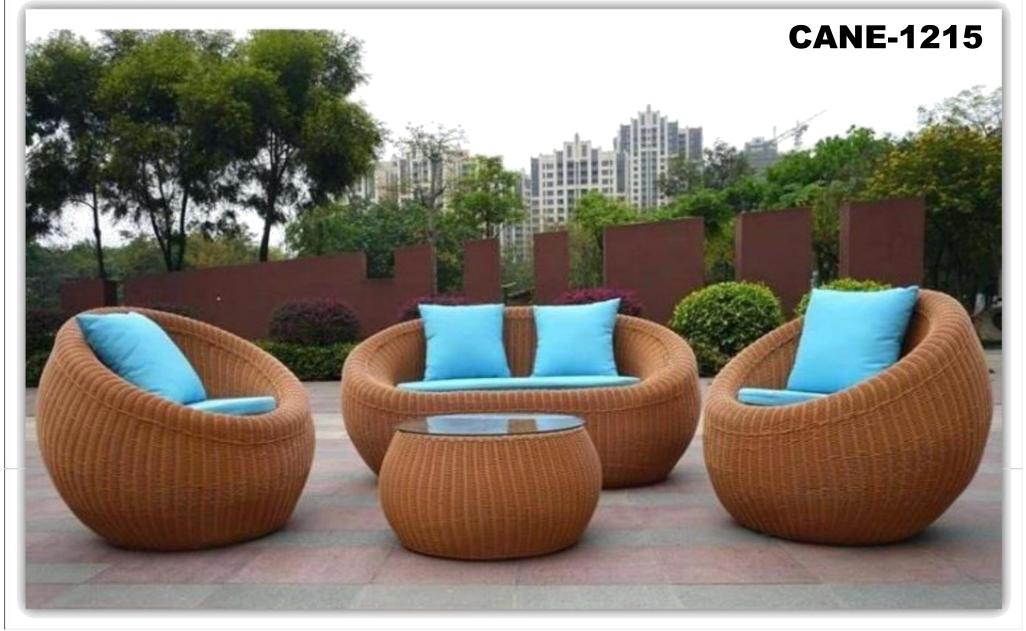

## **LIVING SETS**

#### **LIVING SETS**

Our living and lounge furniture range in ingeniously designed for placement indoor or outdoor. Comfortable couches and sofas are fabricated using materials that make them truly all whether resistant. The living outdoor furniture is exceptional in quality, classy in design and colourful in range. Ensuring you of a plush stylish life with our splendid collection.

Our entire range- sofas, chairs, tables, sun beds, loungers – can be customized in any colour, sizes or shapes to complement your space. Hence, go ahead and transform your balconies, backyards, terrace, lawns, lobby or any part of your house. We are there to style it for you into a dream retreat.