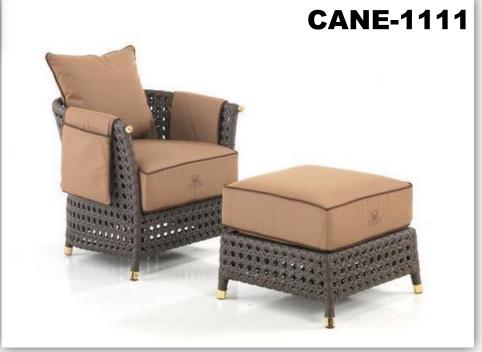

ker under sun )
- •Largest range of natural cane finishes
- •Size of rattan wickers, Round
- 2.2mm,3mm,4.5mm Flat 6mm,7mm,10mm,12mm, 15mm, 18mm,25mm,32mm,

#### Cushion & Foam:

- •Remove cushion with 40 density foam.
- Acrylic water replantes fabric with zipper removable to wash.
- 5 year warranty of color fade under sun





### **LUXURY SETS**



One of the best things in life is our own personal success. Personalizing the outdoor furniture feels about the same, as you will be the "maker". The most significant benefit is the fact that the collections will totally be a parallel of your taste and requirements. You will have to select the structure's materials, the cover, size, and colors.

Enjoy your bar-be-que sessions, Sunday brunches or winter evenings outdoors with a lot more style.



#### **LUXURY SETS**









#### **LIVING SETS**





Our living and lounge furniture range in ingeniously designed for placement indoor or outdoor. Comfortable couches and sofas are fabricated using materials that make them truly all whether resistant. The living outdoor furniture is exceptional in quality, classy in design and colourful in range. Ensuring you of a plush stylish life with our splendid collection.

Our entire range- sofas, chairs, tables, sun beds, loungers – can be customized in any colour, sizes or shapes to complement your space. Hence, go ahead and transform your balconies, backyards, terrace, lawns, lobby or any part of your house. We are there to style it for you into a dream retreat.

#### **LIVING SETS**





### **LIVING SETS**









## **LIVING SETS**