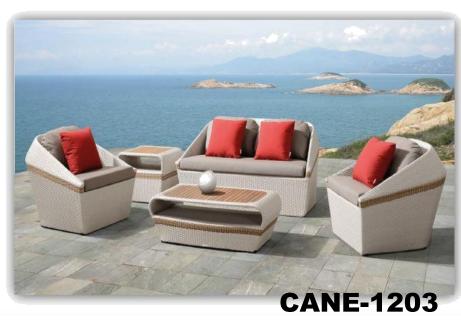

#### **LUXURY SETS**

#### **LIVING SETS**

Our living and lounge furniture range in ingeniously designed for placement indoor or outdoor. Comfortable couches and sofas are fabricated using materials that make them truly all whether resistant. The living outdoor furniture is exceptional in quality, classy in design and colourful in range. Ensuring you of a plush stylish life with our splendid collection.

Our entire range- sofas, chairs, tables, sun beds, loungers – can be customized in any colour, sizes or shapes to complement your space. Hence, go ahead and transform your balconies, backyards, terrace, lawns, lobby or any part of your house. We are there to style it for you into a dream retreat.