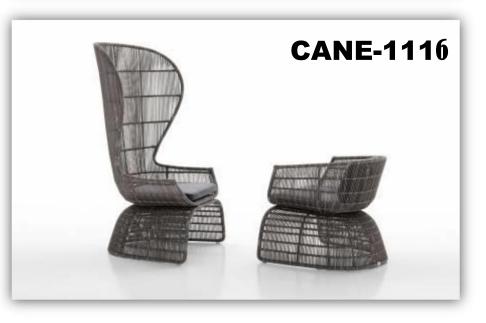

ange of natural cane finishes
- •Size of rattan wickers, Round
- 2.2mm,3mm,4.5mm Flat 6mm,7mm,10mm,12mm, 15mm, 18mm,25mm,32mm,

#### Cushion & Foam:

- •Remove cushion with 40 density foam.
- Acrylic water replantes fabric with zipper removable to wash.
- 5 year warranty of color fade under sun





### **LUXURY SETS**



One of the best things in life is our own personal success. Personalizing the outdoor furniture feels about the same, as you will be the "maker". The most significant benefit is the fact that the collections will totally be a parallel of your taste and requirements. You will have to select the structure's materials, the cover, size, and colors.

Enjoy your bar-be-que sessions, Sunday brunches or winter evenings outdoors with a lot more style.



#### **LUXURY SETS**









#### **LIVING SETS**





Our living and lounge furniture range in ingeniously designed for placement indoor or outdoor. Comfortable couches and sofas are fabricated using materials that make them truly all whether resistant. The living outdoor furniture is exceptional in quality, classy in design and colourful in range. Ensuring you of a plush stylish life with our splendid collection.

Our entire range- sofas, chairs, tables, sun beds, loungers – can be customized in any colour, sizes or shapes to complement your space. Hence, go ahead and transform your balconies, backyards, terrace, lawns, lobby or any part of your house. We are there to style it for you into a dream retreat.

#### **LIVING SETS**





### **LIVING SETS**









## **LIVING SETS**





### **LIVING SETS**