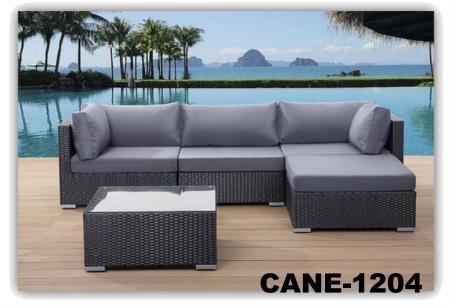

Our living and lounge furniture range in ingeniously designed for placement indoor or outdoor. Comfortable couches and sofas are fabricated using materials that make them truly all whether resistant. The living outdoor furniture is exceptional in quality, classy in design and colourful in range. Ensuring you of a plush stylish life with our splendid collection.

Our entire range- sofas, chairs, tables, sun beds, loungers – can be customized in any colour, sizes or shapes to complement your space. Hence, go ahead and transform your balconies, backyards, terrace, lawns, lobby or any part of your house. We are there to style it for you into a dream retreat.

#### **LIVING SETS**





### **LIVING SETS**









## **LIVING SETS**





### **LIVING SETS**







### **LIVING SETS**









#### **DINING SETS**

We have a different range of dinning sets which are luxurious, elegant, stylish. While designing our furniture, we always keep in mind the comfort and convenience of our customers, hence some of our designs include stackable chairs which can be stored easily during the off season. The pure & simple designs fit into any environment and enhance the surrounding while the classic features give you evergreen, modern & stylish furniture.

Durability is a serious quality when you're talking about furniture that must withstand all weather condition. That's the reason we take great care of assembly techniques & finishes during the manufacturing process and also later. So that the furniture serves you beautifully for years to come.





#### **DINING SETS**



### **DINING