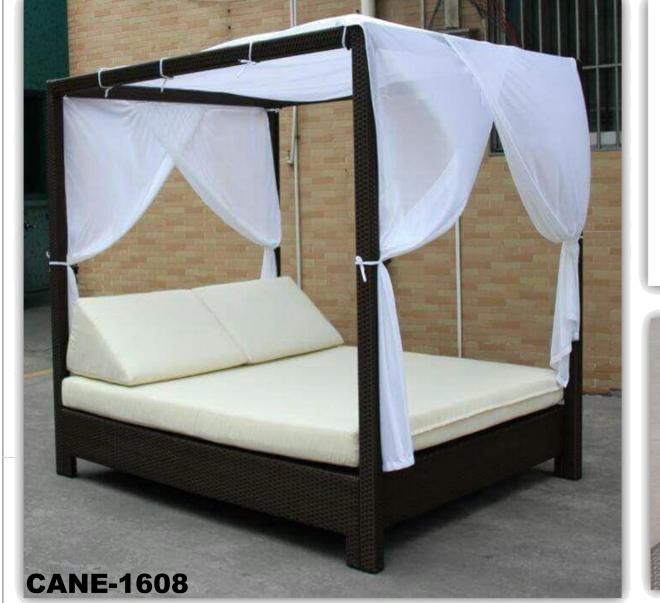

*CANE-1006** 

# **DINING SETS**











### **DINING SETS**







# **DINING SETS**





### **TEA SETS**









### **TEA SETS**









#### **LUXURY SOFA**



The straps & ropes are made of PVC yarn which is extremely sturdy and is available in the classic colours. To add colour to the masterpieces you can pick from our vibrant range of cushion fabrics which can again be used outdoors under all weather.

The strap collection is definitely a must buy, the entire collection is so eye catching and oh so very classy and stylish. The best part about the straps and ropes collection is that it can easily be placed indoors as well as outdoors and yes there is no maintenance required, just basic washing occasionally.



#### **LUXURY DAY BED**



### **DAY BEDS**







## **DAY BEDS**









### **LUXURY POOL LOUNGERS**







### **POOL LOUNGERS**









#### **UMBRELLAS**









### **ACCESSORIES**



### **SERVICES TROLLY**









# **Two Seater Swing**







# **Swing Chair**









### **ROCKING CHAIR**





#### **STACKABLE CHAIR**



#### **BENCHES**







### **GAZEBO**



### **GAZEBO**





### **BAR SETS**









# **BAR SETS**









### **PLANTERS**









## **ACCESSORIES**







#### **OUTDOOR TEAK DINNING SETS**









#### **OUTDOOR TEAK BENCHES**