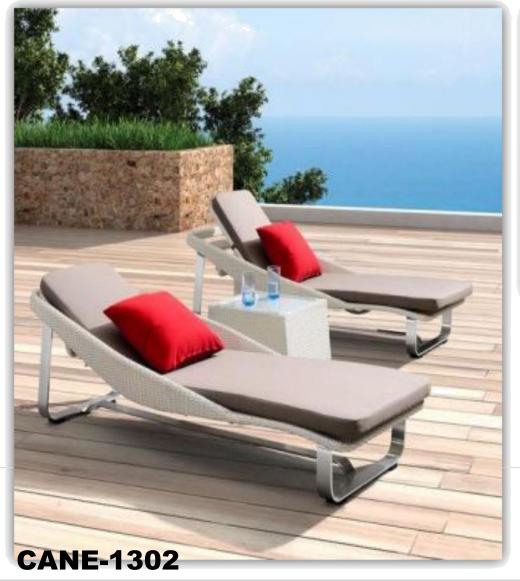

### **DINING SETS**







# **DINING SETS**





### **TEA SETS**









### **TEA SETS**









#### **LUXURY SOFA**



The straps & ropes are made of PVC yarn which is extremely sturdy and is available in the classic colours. To add colour to the masterpieces you can pick from our vibrant range of cushion fabrics which can again be used outdoors under all weather.

The strap collection is definitely a must buy, the entire collection is so eye catching and oh so very classy and stylish. The best part about the straps and ropes collection is that it can easily be placed indoors as well as outdoors and yes there is no maintenance required, just basic washing occasionally.



#### **LUXURY DAY BED**



### **DAY BEDS**







## **DAY BEDS**









### **LUXURY POOL LOUNGERS**







### **POOL LOUNGERS**









#### **UMBRELLAS**









### **ACCESSORIES**



### **SERVICES TROLLY**









# **Two Seater Swing**







# **Swing Chair**









### **ROCKING CHAIR**





#### **STACKABLE CHAIR**



#### **BENCHES**







### **GAZEBO**



### **GAZEBO**





### **BAR SETS**









# **BAR SETS**









### **PLANTERS**









## **ACCESSORIES**







#### **OUTDOOR TEAK DINNING SETS**









#### **OUTDOOR TEAK BENCHES**