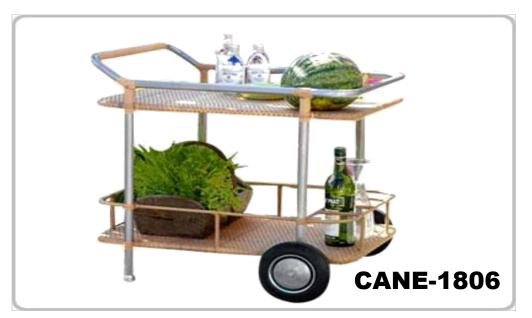

XURY SOFA**



The straps & ropes are made of PVC yarn which is extremely sturdy and is available in the classic colours. To add colour to the masterpieces you can pick from our vibrant range of cushion fabrics which can again be used outdoors under all weather.

The strap collection is definitely a must buy, the entire collection is so eye catching and oh so very classy and stylish. The best part about the straps and ropes collection is that it can easily be placed indoors as well as outdoors and yes there is no maintenance required, just basic washing occasionally.



#### **LUXURY DAY BED**



### **DAY BEDS**







## **DAY BEDS**









### **LUXURY POOL LOUNGERS**







### **POOL LOUNGERS**









#### **UMBRELLAS**









### **ACCESSORIES**



### **SERVICES TROLLY**









# **Two Seater Swing**







# **Swing Chair**









### **ROCKING CHAIR**





#### **STACKABLE CHAIR**



#### **BENCHES**







### **GAZEBO**



### **GAZEBO**





### **BAR SETS**









# **BAR SETS**









### **PLANTERS**









## **ACCESSORIES**







#### **OUTDOOR TEAK DINNING SETS**









#### **OUTDOOR TEAK BENCHES**