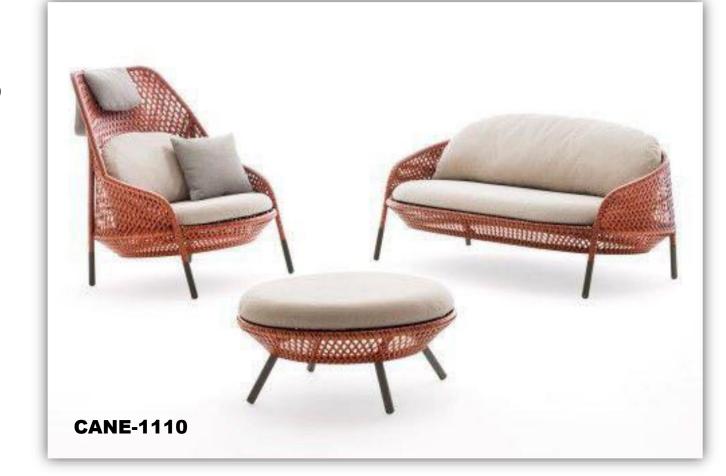

to satisfy and build a reliable and long term business relation with our domestic and global clientele.

# Technical Specification

- •Sturdy ,strong and light weight aluminum.
- •The thickness of tube is 1.4 mm, 1.6 mm, 2 mm.
- •The specification of circle 12mm,19mm,25mm,32mm,38mm.
- •The specification of square 20 x 20mm,20 x 25mm, 38x 38mm, 50 x 50mm.
- •The specification of rectangular 25 x 38mm,25 x 50mm.

#### Rattan / Wicker:

- Raucord & viro
   ( world best, wicker under sun )
- •Largest range of natural cane finishes
- •Size of rattan wickers, Round
- 2.2mm,3mm,4.5mm Flat 6mm,7mm,10mm,12mm, 15mm, 18mm,25mm,32mm,

#### Cushion & Foam:

- •Remove cushion with 40 density foam.
- Acrylic water replantes fabric with zipper removable to wash.
- 5 year warranty of color fade under sun





### **LUXURY SETS**



One of the best things in life is our own personal success. Personalizing the outdoor furniture feels about the same, as you will be the "maker". The most significant benefit is the fact that the collections will totally be a parallel of your taste and requirements. You will have to select the structure's materials, the cover, size, and colors.

Enjoy your bar-be-que sessions, Sunday brunches or winter evenings outdoors with a lot more style.



#### **LUXURY SETS**









#### **LIVING SETS**





Our living and lounge furniture range in ingeniously designed for placement indoor or outdoor. Comfortable couches and sofas are fabricated using materials that make them truly all whether resistant. The living outdoor furniture is exceptional in quality, classy in d