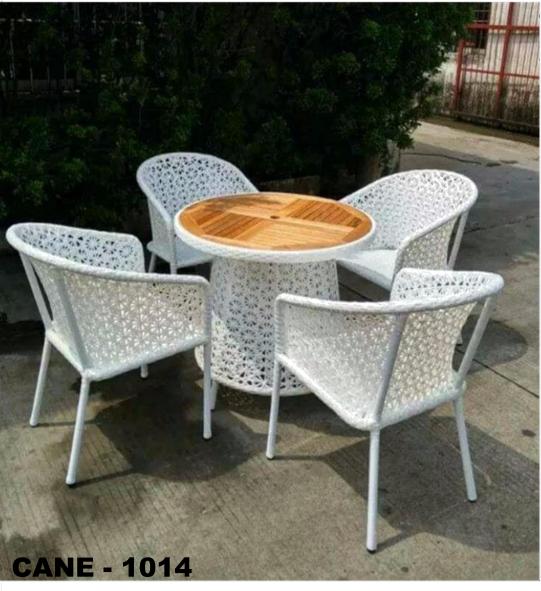

#### **DINING SETS**

We have a different range of dinning sets which are luxurious, elegant, stylish. While designing our furniture, we always keep in mind the comfort and convenience of our customers, hence some of our designs include stackable chairs which can be stored easily during the off season. The pure & simple designs fit into any environment and enhance the surrounding while the classic features give you evergreen, modern & stylish furniture.

Durability is a serious quality when you're talking about furniture that must withstand all weather condition. That's the reason we take great care of assembly techniques & finishes during the manufacturing process and also later. So that the furniture serves you beautifully for years to come.