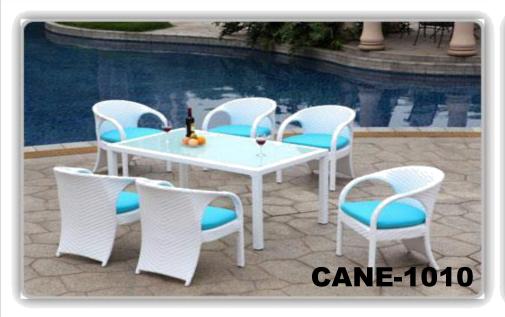

#### **DINING SETS**

We have a different range of dinning sets which are luxurious, elegant, stylish. While designing our furniture, we always keep in mind the comfort and convenience of our customers, hence some of our designs include stackable chairs which can be stored easily during the off season. The pure & simple designs fit into any environment and enhance the surrounding while the classic features give you evergreen, modern & stylish furniture.

# **DINING SETS**

### **DINING SETS**