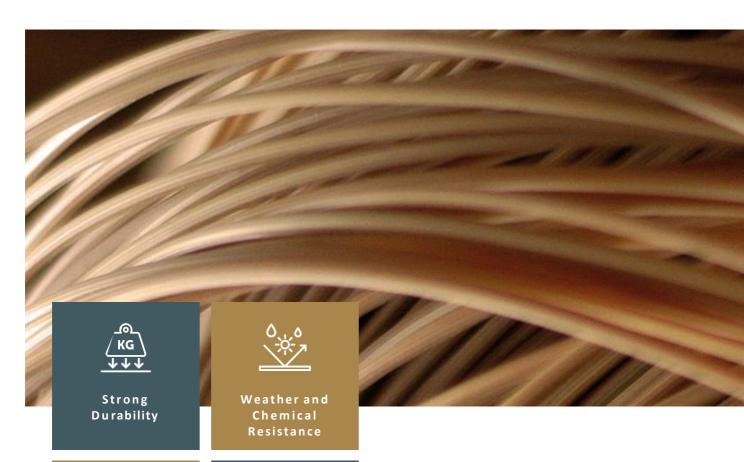

## Best Quality

Due to its superior characteristics, Naturra weaving material offers a carefree outdoor experience:

- UV resistant
- Weatherproof and temperature resistant
- Strong and durable
- Maintenance-free and easy to clean
- Non-toxic and environmentally friendly
- Colourfast and scratch-free